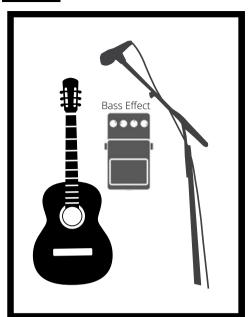

## **FRONT OF STAGE**

Inn Echo Input List

| Person | Channel                                              | Instrument         | Input Type                       | Phantom | Boom | Send To Monitor | Notes                                             |
|--------|------------------------------------------------------|--------------------|----------------------------------|---------|------|-----------------|---------------------------------------------------|
| Karson | 1                                                    | Fiddle             | XRL                              |         |      | Yes             | Via DI                                            |
|        | 2                                                    | Vocal Mic          |                                  |         | Yes  | Yes             | Please provide mic                                |
|        | Please provide a power supply                        |                    |                                  |         |      |                 |                                                   |
| Tuli   | 3                                                    | Fiddle             | XLR                              |         |      | Yes             | Via DI                                            |
|        | 4                                                    | Cello              | XLR                              |         |      | Yes             | Via DI                                            |
|        | 5                                                    | Stomp Box          | DI                               |         |      | Yes             | Just low end. 200Hz LPF                           |
|        | 6                                                    | Vocal Mic          |                                  |         | Yes  | Yes             | Please provide mic                                |
|        | Please provide an armless chair and 2 power supplies |                    |                                  |         |      |                 |                                                   |
| Tom    | 7                                                    | Acoustic<br>Guitar | XLR                              |         |      | Yes             | Via DI                                            |
|        | 8                                                    | Bass Effect        | Active DI<br>(Please<br>Provide) | Yes     |      | Yes             | If available please use a bass amp for a monitor. |
|        | 9                                                    | Vocal Mic          |                                  |         | Yes  | Yes             | Please provide mic                                |
|        | Please provide a power supply                        |                    |                                  |         |      |                 |                                                   |