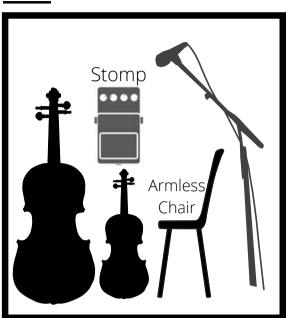

## **FRONT OF STAGE**

Inn Echo Input List

| Person | Channel                                              | Instrument         | Input Type                       | Phantom | Boom | Send To Monitor | Notes                                             |
|--------|------------------------------------------------------|--------------------|----------------------------------|---------|------|-----------------|---------------------------------------------------|
| Karson | 1                                                    | Fiddle             | XRL                              |         |      | Yes             | Via DI                                            |
|        | 2                                                    | Vocal Mic          |                                  |         | Yes  | Yes             | Please provide mic                                |
|        | Please provide a power supply                        |                    |                                  |         |      |                 |                                                   |
| Tuli   | 3                                                    | Fiddle             | XLR                              |         |      | Yes             | Via DI                                            |
|        | 4                                                    | Cello              | XLR                              |         |      | Yes             | Via DI                                            |
|        | 5                                                    | Stomp Box          | DI                               |         |      | Yes             | Just low end. 200Hz LPF                           |
|        | 6                                                    | Vocal Mic          |                                  |         | Yes  | Yes             | Please provide mic                                |
|        | Please provide an armless chair and 2 power supplies |                    |                                  |         |      |                 |                                                   |
| Tom    | 7                                                    | Acoustic<br>Guitar | XLR                              |         |      | Yes             | Via DI                                            |
|        | 8                                                    | Bass Effect        | Active DI<br>(Please<br>Provide) | Yes     |      | Yes             | If available please use a bass amp for a monitor. |
|        | 9                                                    | Vocal Mic          |                                  |         | Yes  | Yes             | Please provide mic                                |
|        | Please provide a power supply                        |                    |                                  |         |      |                 |                                                   |